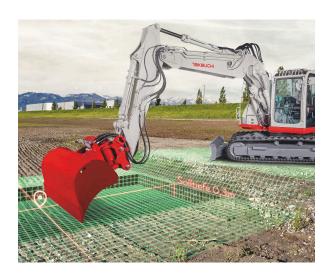

#### **Excavator automatization**

The **MOVCONTROL** excavator automation system supports the operator during repetitive operations. The system enables the operator to precisely create flat surfaces and slopes with a specific angle of inclination using a single hand movement. The complex control of several cylinders is no longer necessary and leads to increased precision and productivity.

#### **Functions**

- Semi-automatic traversing of a flat surface
- Semi-automatic traversing of a plane incl. angle of inclination (e.g. slope)
- Compatibility with various excavator models