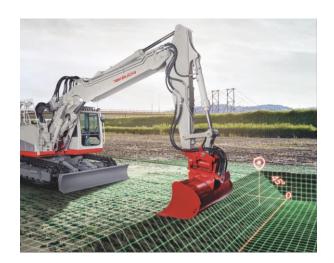

#### **Excavator visualization**

The **MOVIEW** excavator visualization shows the exact position of the bucket edge in the cabin. With **MOVIEW**, time-consuming work such as additional measuring, erecting a batter board and re-measuring can be replaced. The system shows all the necessary position information on the display in the booth. This increases productivity and saves costs.