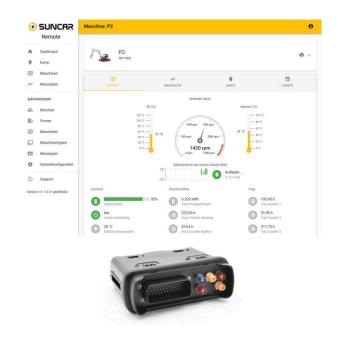

## INSIGHT Remote System

With the Remote System **INSIGHT**, you gain a quick insight and overview of your fleet.

The operating data and states can be controlled efficiently and intuitively. The map view provides an overview of the current locations of your machines and vehicles. The connection via mobile network enables live support for problem analysis, troubleshooting and over-the-air updates. This shortens response time and replaces many on-site service calls.

## Package

- **GATEWAY:** Easy commissioning at the push of a button, robust Linux-based IoT gateway with preprocessing of operational data, backup battery, full CAN logging to SD card
- LOGGING: Machine administration, storage of operating data on INSIGHT server, REST data interface
- **MONITORING:** Graphical display of operating data in the browser, granular configurable e-mail notifications, live machine cockpit, creation of reports
- **ACCESS:** Worldwide VPN access to the machine via INSIGHT Gateway. Remote access to machine for parameterization via UDS and import of software updates